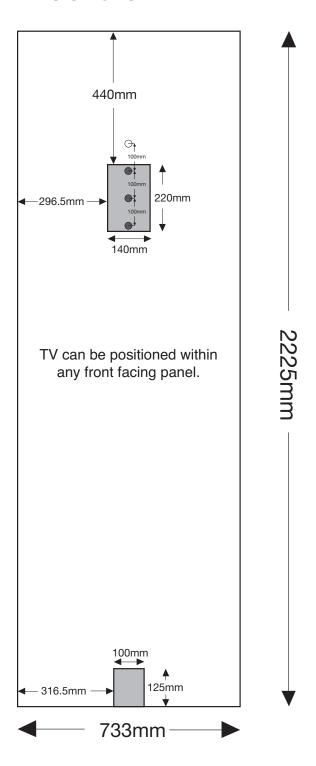

xt or logos 450mm away from the left and right side of the pop-up as this wraps around the back.
- Do not add any crop marks, registration marks, panel lines or outside bleed.
- Please make sure all pictures and graphics are embedded in the artwork.
- Create as one piece of artwork rather than individual panels.
- Supply in CMYK colour mode.
- PLEASE CONVERT ALL TEXT TO OUTLINES.



### **ARTWORK TEMPLATE: Graphic Wrap**

Actual Size: 1810mm x 790mm



#### **CHECKLIST**

- Document size is 1810mm (wide) x 790mm (high).
- Supply as a high resolution PDF or EPS file.
- Do not add any crop marks, registration marks, panel lines or outside bleed.
- Supply in CMYK colour mode.
- PLEASE CONVERT ALL TEXT TO OUTLINES.



### **Straight Popup TV Cutout & Mounting Position**

#### **Whole Panel**



## Close up of cutout & mounting position



There are four mounting positions on the pole. The first hole cannot be used but the other three can. Position three is the default setting but if needed positions two and four can be used.