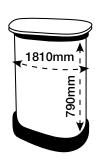

### **ARTWORK TEMPLATE: Graphic Wrap**

Actual Size: 1810mm x 790mm

#### **CHECKLIST**

- Document size is 1810mm (wide) x 790mm (high).
- Supply as a high resolution PDF or EPS file.
- Do not add any crop marks, registration marks, panel lines or outside bleed.
- Supply in CMYK colour mode.
- PLEASE CONVERT ALL TEXT TO OUTLINES.