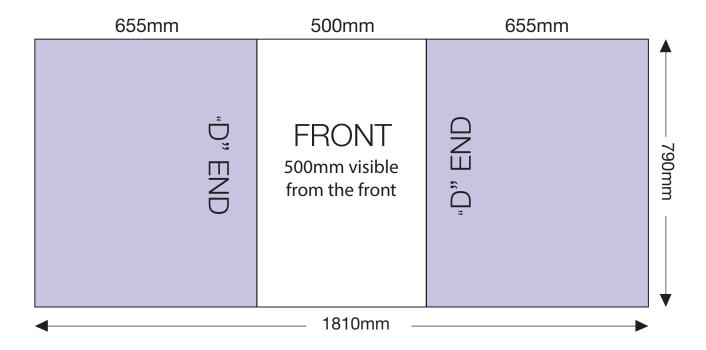

### **ARTWORK TEMPLATE: Graphic Wrap**

Actual Size: 1810mm x 790mm

#### **CHECKLIST**

- Document size is 1810mm (wide) x 790mm (high).
- Supply as a high resolution PDF or EPS file.
- Do not add any crop marks, registration marks, panel lines or outside bleed.
- Supply in CMYK colour mode.
- PLEASE CONVERT ALL TEXT TO OUTLINES.