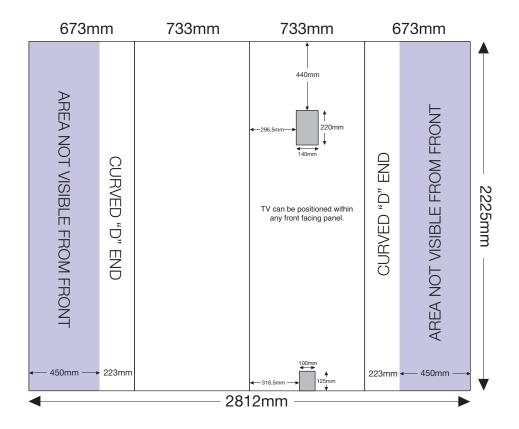

# ARTWORK TEMPLATE: 3x2 Straight TV 32"-60" Pop-up

Actual Size: 2812mm x 2225mm

Quarter Size Artwork: 703mm x 556.25mm

#### **CHECKLIST**

- Create document at quarter size and save as a high resolution PDF or EPS file.
- Please use either Adobe Illustrator or Adobe InDesign to create your artwork.
- Position all text or logos 450mm away from the left and right side of the pop-up as this wraps around the back.
- Do not add any crop marks, registration marks, panel lines or outside bleed.
- Please make sure all pictures and graphics are embedded in the artwork.
- Create as one piece of artwork rather than individual panels.
- Supply in CMYK colour mode.
- PLEASE CONVERT ALL TEXT TO OUTLINES.