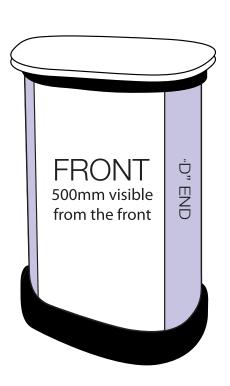

### **Straight Popup TV Cutout & Mounting Position**

#### **Whole Panel**

## Close up of cutout & mounting position

There are four mounting positions on the pole. The first hole cannot be used but the other three can. Position three is the default setting but if needed positions two and four can be used.