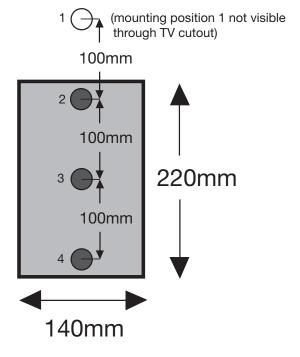

## Close up of cutout & mounting position

There are four mounting positions on the pole. The first hole cannot be used but the other three can. Position three is the default setting but if needed positions two and four can be used.